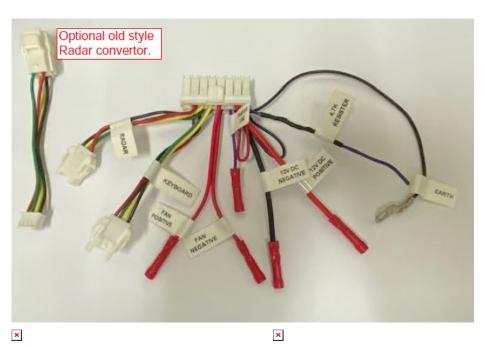

## **Product Details**

RM-32 Retro Fit Harness MUST BE DONE BY QUALIFIED PERSONEL ONLY! Other parts shown for illustration only

Used when upgrading from a RM32 legacy to a new RM-32D controller

Used with Current RM-32D controller (22063) and other

parts... VMS-Control panel (12266), VMS Control panel Bracket

2nd Aerial required for Mobile communications (32149) VMS Keyboard (51820), Keyboard Cable (12071) Radar adaptor (12102), Radar (51824) RM Bracket set (14710), Lens (14711) Fans (14630, Sign Head Seal (14668)