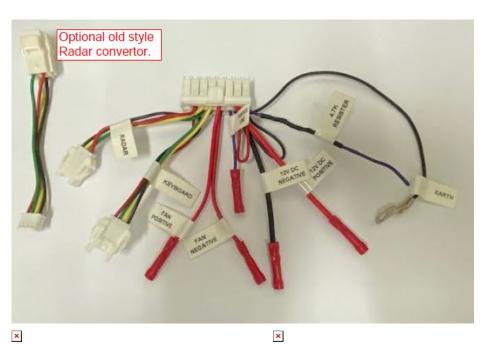

## **Product Details**

RM-32 Retro Fit Harness MUST BE DONE BY QUALIFIED PERSONEL ONLY! Other parts shown for illustration only

Used when upgrading from a RM32 legacy to a new RM-32D controller

Used with Current RM-32D controller (22063) and other

parts... VMS-Control panel (12266), VMS Control panel Bracket (12152)

2nd Aerial required for Mobile communications (32149) VMS Keyboard (51820), Keyboard Cable (12071) Radar adaptor (12102), Radar (51824) RM Bracket set (14710), Lens (14711) Fans (14630, Sign Head Seal (14668)