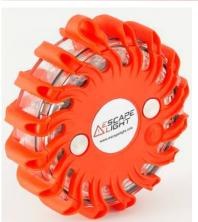

Product Details
SET INCLUDES

4x Escape Lights with 16 LED's | 1 x Carry case | 1 x Charger
Two Light Modes: Beacon or Strobe

| Can be used to support the use of cones or in some cases as a replacement of the cones | Durable enough to withstand trucks driving over them | Light intensity 7000-750 MCD | 800-1500 metres visibility distance | Magnetic, can stick to a vehicle roof or side | Waterproof to 10 metres | Light will float | In case charging

SPECIFICATIONS
INDIVIDUAL LIGHT SIZE: 108mm dia x 35mm thick
CASE SIZE: 340 x 280 x 85 mm
WEIGHT: Individual Light: 190g | 4 lights in case: 2.44kg
COLOUR: Orange
RUN TIME: 5 to 14 hours (depending on light mode)
CHARGE TIME: Per light: 2-6 hours | Per case: 12-14 hours