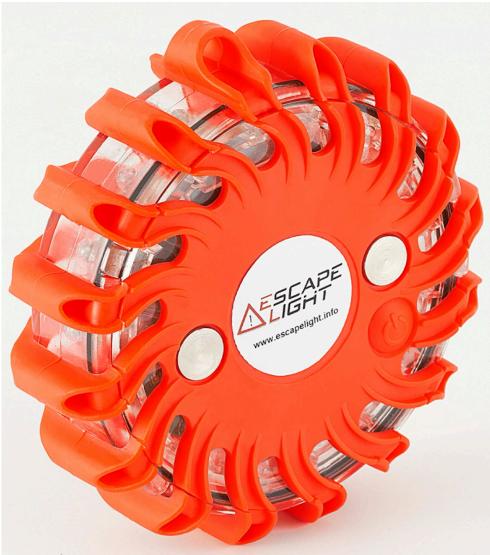

Product Details
SET INCLUDES

4x Escape Lights with 16 LED's | 1 x Carry case | 1 x Charger
Two Light Modes: Beacon or Strobe

| Can be used to support the use of cones or in some cases as a replacement of the cones | Durable enough to withstand trucks driving over them | Light intensity 7000-750 MCD | 800-1500 metres visibility distance | Magnetic, can stick to a vehicle roof or side | Waterproof to 10 metres | Light will float | In case charging

SPECIFICATIONS
INDIVIDUAL LIGHT SIZE: 108mm dia x 35mm thick
CASE SIZE: 340 x 280 x 85 mm
WEIGHT: Individual Light: 190g | 4 lights in case: 2.44kg
COLOUR: Orange
RUN TIME: 5 to 14 hours (depending on light mode)
CHARGE TIME: Per light: 2-6 hours | Per case: 12-14 hours