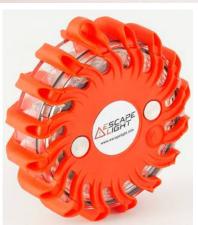

Product Details
SET INCLUDES

4x Escape Lights with 16 LED's | 1 x Carry case | 1 x Charger
Two Light Modes: Beacon or Strobe

| Can be used to support the use of cones or in some cases as a replacement of the cones | Durable enough to withstand trucks driving over them | Light intensity 7000-750 MCD | 800-1500 metres visibility distance | Magnetic, can stick to a vehicle roof or side | Waterproof to 10 metres | Light will float | In case charging

SPECIFICATIONS
INDIVIDUAL LIGHT SIZE: 108mm dia x 35mm thick
CASE SIZE: 340 x 280 x 85 mm
WEIGHT: Individual Light: 190g | 4 lights in case: 2.44kg
COLOUR: Orange
RUN TIME: 5 to 14 hours (depending on light mode)
CHARGE TIME: Per light: 2-6 hours | Per case: 12-14 hours