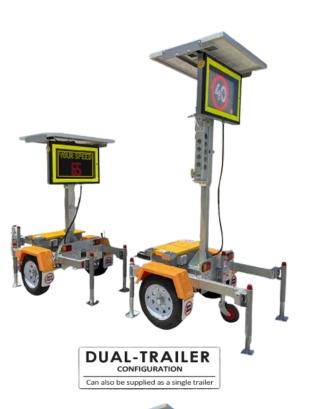

## Data Signs VMS Trailer (S-Size)

RSL-ELEC-VMS-STD-S-5CL 

## **100000.000000** 10000.00000 price w/ VAT price w/o VAT

VAT rate

**Product Details** Speed Advisory Trailer Signs (SATS) or VMS Radar Signs -

these are trailer mounted, self-powered (solar) Variable Message Signs equipped with a radar speed detector which can then display the detected speed readout and log these detected speeds which can then be emailed for later analysis. These signs are fully programmable, feature packed full matrix graphic displays. They can be used for traffic management on road projects, mining sites, in school zones, car parks, or to notify of changes in speed zones, and other applications. The Data Signs VMS S5 can be used as a speed advisory sign,

or it can be used as a small VMS trailer.

Performance: Detection Range is typically 90+ m (300+ feet) for compact vehicles on open and level road with radar mounted at least 1.5 m (5 feet) high and pointed straight into oncoming traffic. May vary with installation and road conditions. Detection range specified is typical for speeds between 10kph and 110kph.