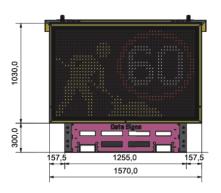

## Data Signs Ute Skid (Ute VMS)

## 100000.000000 100000.000000 price w/ VAT price w/o VAT

VAT rate

Product Details
The DATASIGN-UTE-SKID is designed and manufactured by Data Signs Australia. It is designed to be placed on or off the back of a UTE Tray Truck easily by using a forklift.
The SKID is fitted with an A size VMS Sign as either an Amber only or 5-Colour.
Further a B size Arrow sign can be fitted to this assembly.
Installation and operation could not be easier than a 12V supply from the Ute or with an auxiliary 12V Battery.
Control for the Arrow and programming for the VMS Sign is done using our Smart Terminal Remote Control, NO WIRING NEEDED!
Optional, GPS Tracking and programing options can be via the DS-Live platform















**Product Specifications**