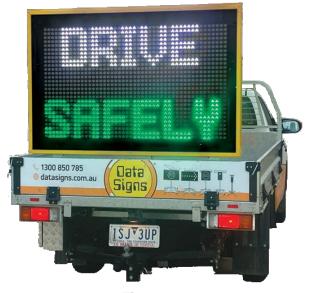

## Data Signs Ute Skid (Ute VMS)

## 100000.000000 100000.000000 price w/ VAT price w/o VAT

VAT rate

Product Details
The DATASIGN-UTE-SKID is designed and manufactured by Data Signs Australia. It is designed to be placed on or off the back of a UTE Tray Truck easily by using a forklift.
The SKID is fitted with an A size VMS Sign as either an Amber only or 5-Colour.
Further a B size Arrow sign can be fitted to this assembly.
Installation and operation could not be easier than a 12V supply from the Ute or with an auxiliary 12V Battery.
Control for the Arrow and programming for the VMS Sign is done using our Smart Terminal Remote Control, NO WIRING NEEDED!
Optional, GPS Tracking and programing options can be via the DS-Live platform