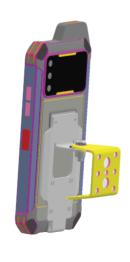

## 100000.000000 100000.000000 price w/ VAT price w/o VAT

VAT rate

Product Details
The DATASIGN-UTE-SKID is designed and manufactured by Data Signs Australia. It is designed to be placed on or off the back of a UTE Tray Truck easily by using a forklift.
The SKID is fitted with an A size VMS Sign as either an Amber only or 5-Colour.
Further a B size Arrow sign can be fitted to this assembly.
Installation and operation could not be easier than a 12V supply from the Ute or with an auxiliary 12V Battery.
Control for the Arrow and programming for the VMS Sign is done using our Smart Terminal Remote Control, NO WIRING NEEDED!
Optional, GPS Tracking and programing options can be via the DS-Live platform