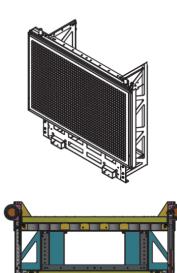

## 100000.000000 100000.000000 price w/ VAT price w/o VAT

VAT rate

Product Details
The DATASIGN-UTE-SKID is designed and manufactured by Data Signs Australia. It is designed to be placed on or off the back of a UTE Tray Truck easily by using a forklift.
The SKID is fitted with an A size VMS Sign as either an Amber only or 5-Colour.
Further a B size Arrow sign can be fitted to this assembly.
Installation and operation could not be easier than a 12V supply from the Ute or with an auxiliary 12V Battery.
Control for the Arrow and programming for the VMS Sign is done using our Smart Terminal Remote Control, NO WIRING NEEDED!
Optional, GPS Tracking and programing options can be via the DS-Live platform

**Product Specifications**