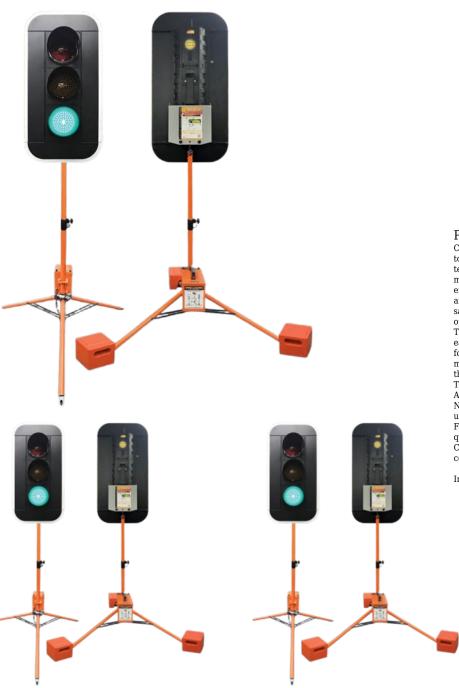

## **Product Details**

 $Compact\ Traffic\ Lights\ are\ an\ integral\ traffic\ management$ tool for use on roadwork sites. It is intended to be used as a temporary daily usable Traffic Light. It is powered by a maintenance free battery that needs to be recharged at the end of the day. It is not intended to be left unattended on site and when operated via an optional Remote Control it places a safe distance between the actual Traffic Light and the

operator.
The entire unit is light weight and can be folded down and easily transported. The 200mm aspects use ultra-bright LED's for optimal viewing. If used as a set, the Compact PTLs maintain constant RF (radio frequency) communication with the each other, as required for MRTS264 Type-1 Portable Traffic Signals and TSI-SP-062,049, 050 and where relevant AS4191-2015 Portable Traffic Signals.

Normal RF operating range is up to 500 meters line-of-sight under normal conditions.

Features include lightweight foldable tripod stand that can be quickly set-up by one person.

Cross-compatible with Data Signs PTL Trailer units - use a

combination of PTL Compact and PTL Trailer on your site!

Image shows optional leg weights, available as an extra