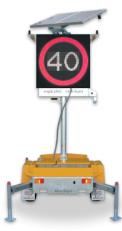

## **Product Details**

Product Details The Data Signs type C size VSLS incorporates a full matrix LED display capable of displaying alpha numeric and text data, allowing speed sizes and short safety instructions to be displayed, and multiple rings LED annulus programmable to flash inner rings. Our VSLS is ideal for areas requiring enforceable temporary speed limits, and is effective in reducing motorists' speed approaching roadworks and temporary speed restricted areas.

areas.

areas. The Data Signs VSLS is programmable via our DS-Live<sup>34</sup> online platform or on site via the onboard VSLS Computer. Scheduled speed changes can be programmed via the DS Live platform

Computer. Scheduled speed changes can be programmed via the DS-Live platform. Features include quick one-person setup, retractable towbar for smaller footprint and security, extendable outriggers for greater stability, forklith pockets for truck transport, full electric mast with hand brake, hot dipped galvanised chassis, industrial paint finish and powder coating, disc brakes and hand brake. STREAMS interface option and RADAR detection and recording options are available.

## BUILT TO AUSTRALIAN STANDARD AS5156-2010

SIGN SIZE: TRAILER SIZE: SETUP SIZE: WEIGHT:

1010W x 1010H 1480W x 2300H x 3060L 1920W x 3370H x 3300L 540KG

Dear,