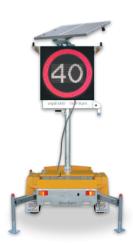

## **Product Details**

Product Details The Data Signs type C size VSLS incorporates a full matrix LED display capable of displaying alpha numeric and text data, allowing speed sizes and short safety instructions to be displayed, and multiple rings LED annulus programmable to flash inner rings. Our VSLS is ideal for areas requiring enforceable temporary speed limits, and is effective in reducing motorists' speed approaching roadworks and temporary speed restricted areas.

areas.

areas. The Data Signs VSLS is programmable via our DS-Live<sup>34</sup> online platform or on site via the onboard VSLS Computer. Scheduled speed changes can be programmed via the DS Live platform

Computer. Scheduled speed changes can be programmed via the DS-Live platform. Features include quick one-person setup, retractable towbar for smaller footprint and security, extendable outriggers for greater stability, forklith pockets for truck transport, full electric mast with hand brake, hot dipped galvanised chassis, industrial paint finish and powder coating, disc brakes and hand brake. STREAMS interface option and RADAR detection and recording options are available.

## BUILT TO AUSTRALIAN STANDARD AS5156-2010

SIGN SIZE: TRAILER SIZE: SETUP SIZE: WEIGHT:

1010W x 1010H 1480W x 2300H x 3060L 1920W x 3370H x 3300L 540KG

Dear,