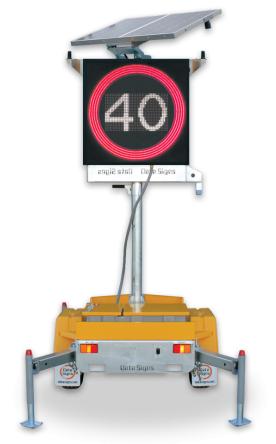

## **Product Details**

Product Details The Data Signs type C size VSLS incorporates a full matrix LED display capable of displaying alpha numeric and text data, allowing speed sizes and short safety instructions to be displayed, and multiple rings LED annulus programmable to flash inner rings. Our VSLS is ideal for areas requiring enforceable temporary speed limits, and is effective in reducing motorists' speed approaching roadworks and temporary speed restricted areas.

areas.

areas. The Data Signs VSLS is programmable via our DS-Live<sup>34</sup> online platform or on site via the onboard VSLS Computer. Scheduled speed changes can be programmed via the DS Live platform

Computer. Scheduled speed changes can be programmed via the DS-Live platform. Features include quick one-person setup, retractable towbar for smaller footprint and security, extendable outriggers for greater stability, forklith pockets for truck transport, full electric mast with hand brake, hot dipped galvanised chassis, industrial paint finish and powder coating, disc brakes and hand brake. STREAMS interface option and RADAR detection and recording options are available.

## BUILT TO AUSTRALIAN STANDARD AS5156-2010

SIGN SIZE: TRAILER SIZE: SETUP SIZE: WEIGHT:

1010W x 1010H 1480W x 2300H x 3060L 1920W x 3370H x 3300L 540KG

Dear,