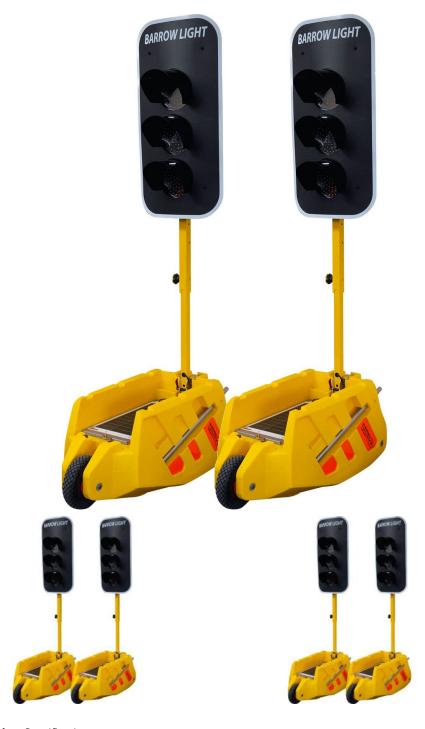

## **Product Details**

TranEx BarrowLight - A set of portable traffic lights, barrow style, fitted with solar panels.

- Features:

   Steel telescopic lifting system

   Retractable stainless steel wheelbarrow arms
   Dimensions when folded: 1195mm long x 537mm wide x

- Dimensions when folded: 1195mm long x 537mm wide x 475mm high
  Weight 41kg each excluding batteries
  Up to 4-way operation using two sets
  Waka Kotahi NZTA M23 Appendix F Approved
  Solar panel to extend operation before recharge required (30 watt solar charger and up to 1.7 amps)
  Battery life approx 7-14 days before batteries need swapping/recharging

## Set includes:

- Set includes:

   2 x BarrowLight V2
   2 x 12V 85Ah batteries with 240V wall chargers
   1 x long-range universal remote control (uses 3 x AAA batteries, not included)
   2 x target boards (attached with bungee cords) and visors