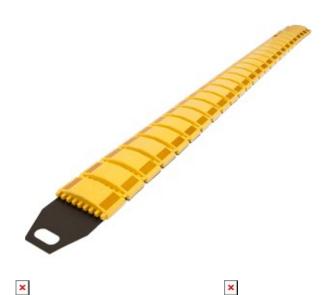

## **Product Details**

The roll-up Portable Speed Hump is designed as a speed deterrent to effectively slow traffic in temporary situations such as around work sites where lower speeds are required. Fast and easy to set up wherever needed as it does not need to be glued or bolted to the ground.

The rubber grip pads provide excellent adhesion to the road surface which prevents any lateral movement.

Constructed of a highly visible, durable yellow plastic, making the product both lightweight and sturdy.

Can withstand any size vehicle, including trucks.

300(L) x 250 (W) x 45(H)mm 13kg 45km/hr

**Product Specifications**